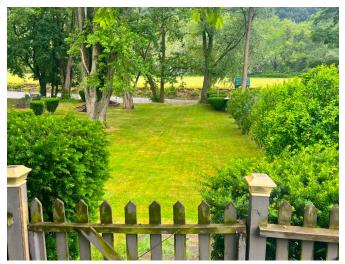

Information is believed to be accurate but not guaranteed. KIKO Auctioneers

Property features: Ohio Canal Front two-story home with front porch in historic Canal Fulton – Walking distance to Downtown Canal Fulton, Tow Path, and more – First level has open kitchen, living room, dining room, full bath, and two bedrooms – Second level has two bedrooms (one with additional unfinished area) – Full basement with breaker electric, recent forced air furnace, and air condition - Portion of backyard is fenced with a Buckeye style barn. Balance of backyard has a peaceful setting with stately trees that back up to the Ohio Canal with a large firepit – Stark County parcel numbers 9500816, 9500813, and 9500815. Property is ready for updates.