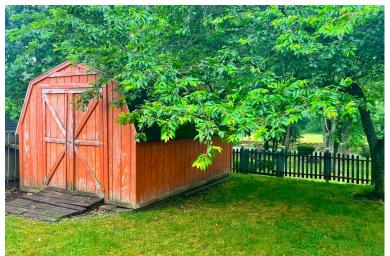

Information is believed to be accurate but not guaranteed. KIKO Auctioneers

Property features: Ohio Canal Front two-story home with front porch in historic Canal Fulton – Walking distance to Downtown Canal Fulton, Tow Path, and more – First level has open kitchen, living room, dining room, full bath, and two bedrooms – Second level has two bedrooms (one with additional unfinished area) – Full basement with breaker electric, recent forced air furnace, and air condition - Portion of backyard is fenced with a Buckeye style barn. Balance of backyard has a peaceful setting with stately trees that back up to the Ohio Canal with a large firepit – Stark County parcel numbers 9500816, 9500813, and 9500815. Property is ready for updates.