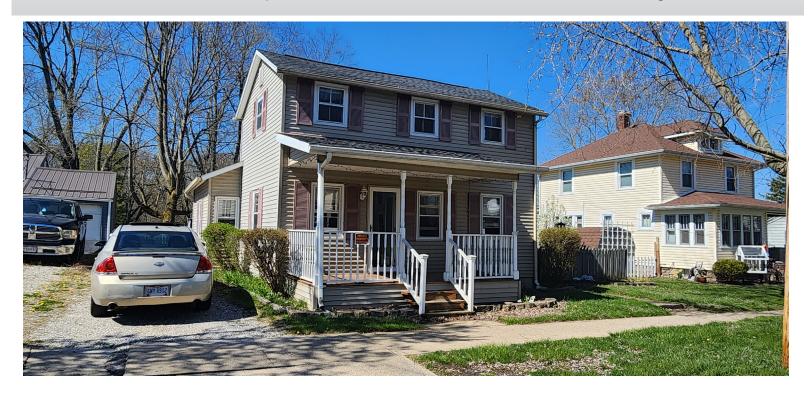

## THURSDAY - JULY 13, 2023 - 12:30 PM

**Ohio Canal Front Home - Home Ready For Updates** Stark Co. - Northwest Schools **Historic Canal Fulton City Home Ready For Updates** 

WALKING DISTANCE TO DOWNTOWN CANAL FULTON. MINS TO CLAYS PARKFULTON CITY

Information is believed to be accurate but not guaranteed. KIKO Auctioneers

Property features: Ohio Canal Front two-story home with front porch in historic Canal Fulton – Walking distance to Downtown Canal Fulton, Tow Path, and more – First level has open kitchen, living room, dining room, full bath, and two bedrooms – Second level has two bedrooms (one with additional unfinished area) – Full basement with breaker electric, recent forced air furnace, and air condition - Portion of backyard is fenced with a Buckeye style barn. Balance of backyard has a peaceful setting with stately trees that back up to the Ohio Canal with a large firepit – Stark County parcel numbers 9500816, 9500813, and 9500815. Property is ready for updates.