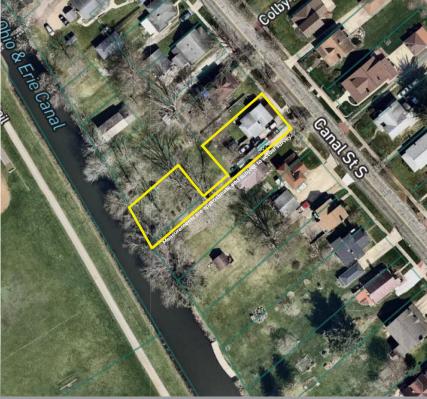

Live Auction W/ Online Bidding Available

Real estate sells to settle estate on location:

615 S. Canal St., Canal Fulton, OH 44614

Directions: From Cherry St. and Canal St. head south on Canal to auction. Watch for KIKO signs.

Information is believed to be accurate but not guaranteed. KIKO Auctioneers

Property features: Ohio Canal Front two-story home with front porch in historic Canal Fulton – Walking distance to Downtown Canal Fulton, Tow Path, and more – First level has open kitchen, living room, dining room, full bath, and two bedrooms – Second level has two bedrooms (one with additional unfinished area) – Full basement with breaker electric, recent forced air furnace, and air condition - Portion of backyard is fenced with a Buckeye style barn. Balance of backyard has a peaceful setting with stately trees that back up to the Ohio Canal with a large firepit – Stark County parcel numbers 9500816, 9500813, and 9500815. Property is ready for updates.